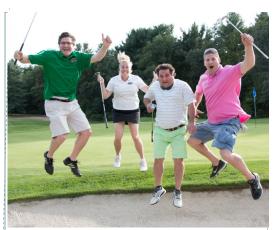

# Jumping for Joy

Above, the Highland Market foursome at the 2014 tournament. From left, Tim Devanney, Molly Devanney, Anthony Petrone and John Devanney. Below, the WFSB foursome. From left, Steven Lovelace, Scot Haney, Brian Devine of Devine Hydraulics, and Eric Parker, WFSB anchor.