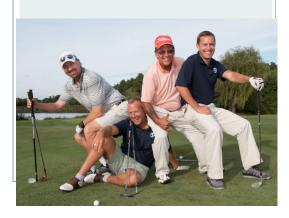

# Jumping for Joy

Above, the Highland Market foursome at the 2014 tournament. From left, Tim Devanney, Molly Devanney, Anthony Petrone and John Devanney. Below, the WFSB foursome. From left, Steven Lovelace, Scot Haney, Brian Devine of Devine Hydraulics, and Eric Parker, WFSB anchor.